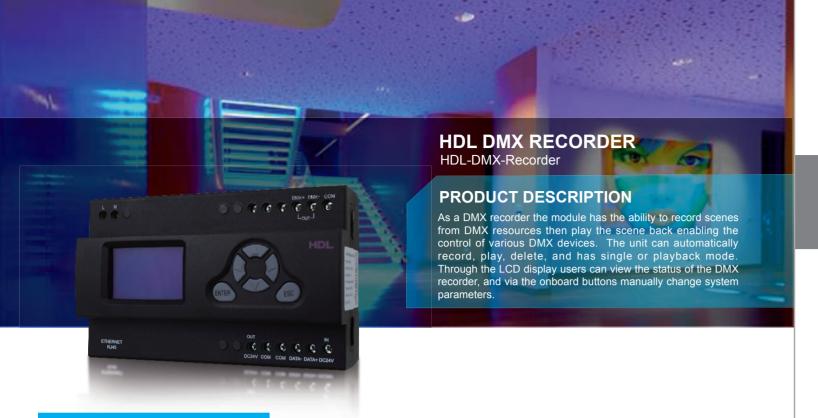

# **DMX SCENE RECORDER**

HDL-DMX-Recorder

#### Record scenes from other devices

With an extensive memory capacity users can store up to three hours' worth of scenes from other lighting consoles. Amazing lighting scenes can be created quickly and easily from lighting consoles, and then saved to the DMX recorder.