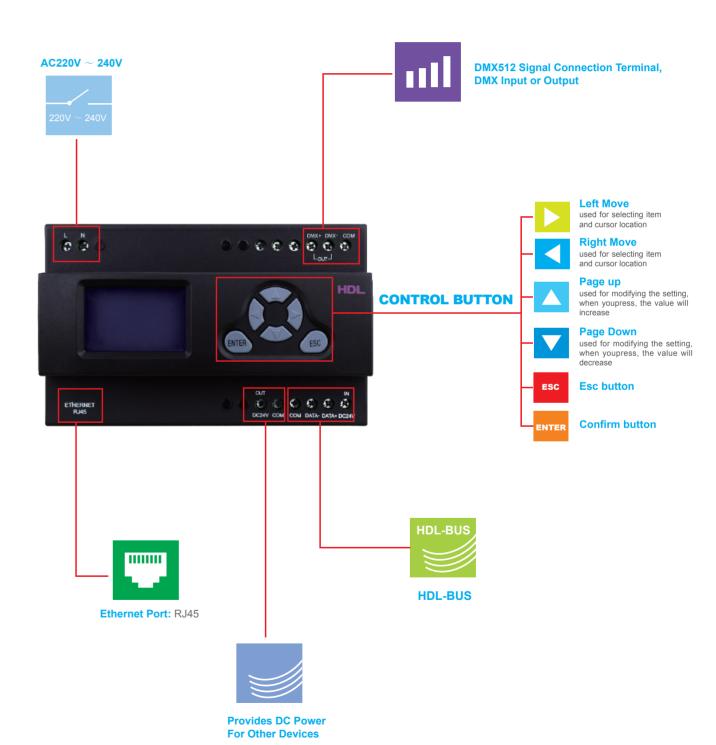

nagement saves time, and increases operational efficienc

#### **Q** Password Protected

Security is an ever present concern to users so HDL has protected the DMX recorder with a password. Only authorized users are able to access the system and modify it, if the password is incorrect then the intruder will be locked out of the system.

#### אַ ע IP Setting

Using Internet protocols the device is able to be set via its either-net port, It can also communicate with other devices which are connected to the either-net link.

# View storage space and status

With the onboard LCD panel users can quickly and easily view the available storage space, as well as the device status. This enables instant reading, and the ability to check on the device in real time.

# HDL® buspro

# INTERFACE DIAGRAM