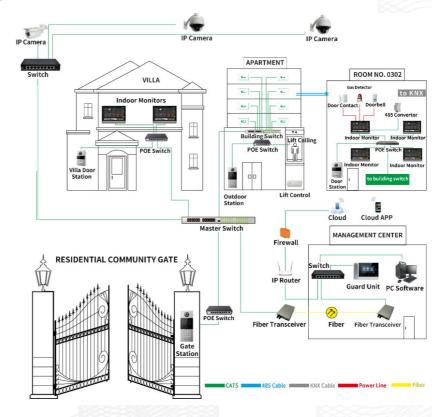

remote unlock function by PC software
- Support elevator/lift control via gateway
- 8-channel defense zones alarm inputs supported
- Triggered alarm messages, if any, will be uploaded to guard unit and PC software immediately
- Community message broadcast function
- · Elegant design with easy installation/operation
- · Background, icon, UI customization supported

## **Typical Topology**



#### **KNX Smart Home Feature & Function**

- Support map view programming in smart home function
- · Switching, dimming, shutter/blinds control, value sending function
- Support air quality value display
- Support HVAC control
- Support both IR split AC and AC with protocols (RS485 etc.)
- Support background music control
- Support RGB control
- Max. 8 timing functions
- Max. 4 group event functions





# Parameters

| Model                 | Model Number                  | A-IS03                                               |
|-----------------------|-------------------------------|------------------------------------------------------|
| System<br>Parameters  | Processor                     | Allwiner                                             |
|                       | Operation system              | Android Operation System                             |
| Display<br>Parameters | Display screen                | 10.1 inch IPS touch screen                           |
|                       | Display resolution            | 1280*800                                             |
|                       | Operation method              | Capacitive Touch Screen