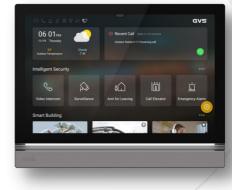

#### **Intercom Monitor Feature & Function**

- 10.1" IPS Touch Panel resolution 1280 x 800 with aluminum faceplate
- HD video monitoring with high performance CMOS
- Ambience LED belt for elegance and indication of functions
- Noise elimination and echo cancellation
- · Support standard PoE 48V power or DC24V auxiliary power
- Support Hands-free video communication with door station, guard unit connected in the intercom system
- Support panel call to management
- Support max. 8-channel defense zone alarm
- Support monitoring to door stations and cameras connected
- Support remote unlock function by PC software
- Support elevator/lift control via gateway
- 8-channel defense zones alarm inputs supported
- Triggered alarm messages, if any, will be uploaded to guard unit and PC software immediately
- Community message broadcast function
- · Elegant design with easy installation/operation
- · Background, icon, UI customization supported

#### **KNX Smart Home Feature & Function**

- Support map view programming in smart home function
- · Switching, dimming, shutter/blinds control, value sending function
- Support air quality value display
- Support HVAC control
- Support both IR split AC and AC with protocols (RS485 etc.)
- Support background music control
- Support RGB control
- Max. 8 timing functions
- Max. 4 group event functions