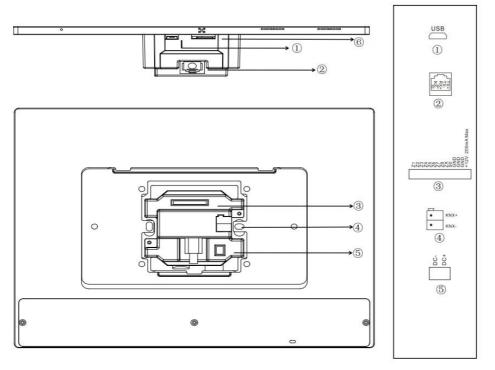

**Appearance and Interfaces** 

| No. | Description                                                                                                                                                                                                                                                                                                                                                                      |  |  |
|-----|----------------------------------------------------------------------------------------------------------------------------------------------------------------------------------------------------------------------------------------------------------------------------------------------------------------------------------------------------------------------------------|--|--|
| 1   | Micro-USB socket                                                                                                                                                                                                                                                                                                                                                                 |  |  |
| 2   | Network Port (support standard 48V PoE Switch)                                                                                                                                                                                                                                                                                                                                   |  |  |
| 3   | <ul> <li>+12V, GND: defense area detector power terminal (current≤200mA);</li> <li>Alarm: alarm output interface(reserved);</li> <li>ZX : extension interface for defense zone;</li> <li>Z8 to Z1: standard defense area interface, support normal open/close security module;</li> <li>Z8: default setting as doorbell function (can be configured as defense zone);</li> </ul> |  |  |
| 4   | KNX/EIB bus connection terminal                                                                                                                                                                                                                                                                                                                                                  |  |  |
| 5   | Power input terminal: DC 24 ~30V                                                                                                                                                                                                                                                                                                                                                 |  |  |