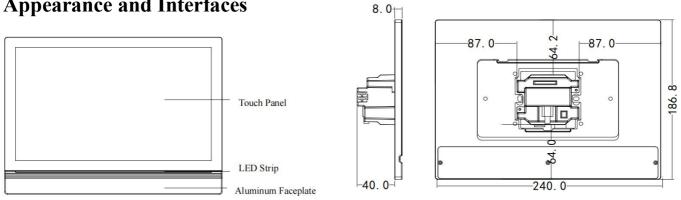

# Parameters

| Model                 | Model Number                  | A-IS03                                               |
|-----------------------|-------------------------------|------------------------------------------------------|
| System<br>Parameters  | Processor                     | Allwiner                                             |
|                       | Operation system              | Android Operation System                             |
| Display<br>Parameters | Display screen                | 10.1 inch IPS touch screen                           |
|                       | Display resolution            | 1280*800                                             |
|                       | Operation method              | Capacitive Touch Screen                              |
|                       | Operation interface           | Delicate Flattened UI Operation Interface            |
| Audio<br>Parameters   | Audio input                   | Built-in Omnidirectional Microphone                  |
|                       | Audio output                  | Built-in Loudspeaker                                 |
|                       | Audio compression<br>standard | G.711 A                                              |
|                       | Audio compression rate        | 64 Kbps                                              |
|                       | Audio quality                 | Noise Elimination and Echo Cancellation              |
| Network<br>Parameters | Ethernet                      | 10/100 Mbps Self-Adaptive Ethernet                   |
|                       | Network protocol              | TCP/IP, UDP                                          |
| Alarm<br>Parameters   | Alarm input                   | 8-channel Defense Zone Alarm Inputs                  |
| Device<br>Interfaces  | Network interface             | 1 RJ-45 10/100 Mbps Self-Adaptive Ethernet Interface |
|                       | RS-485                        | 1 RS-485 Half-Duplex Port                            |
|                       | I/O output                    | Unlock button                                        |
| General               | Memory                        | RAM: 2GB; ROM: 8G(SD CARD)                           |
|                       | Power supply                  | 48V Power Over Ethernet                              |
|                       |                               | DC 24V                                               |
|                       | Power consumption             | <10 W                                                |
|                       | Working temperature           | -10° C to + 55° C (14° F to 131° F)                  |
|                       | Working humidity              | 10% to 90%                                           |
|                       | Dimensions<br>(L × W × H)     | 186.8 ×240× 40mm (7.35" × 9.45" × 1.57")             |
|                       | Certification                 | CE, ROHS                                             |